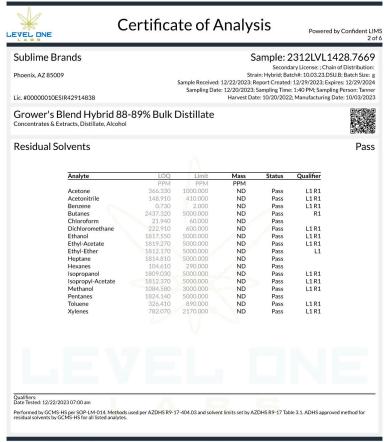

Powered by Confident LIMS 6 of 8

**Sublime Brands** 

Phoenix, AZ 85009

Sample: 2401LVL0045.0322

Secondary License: ; Chain of Distribution:

Strain: Hybrid; Batch#: 24-0108-20; Batch Size: g

Sample Received: 01/10/2024; Report Created: 01/15/2024; Expires: 01/15/2025 Sampling Date: 01/08/2024; Sampling Time: 3:30 PM; Sampling Person: Jordon

Harvest Date: 10/20/2022; Manufacturing Date: 01/08/2024

#### SIP Sunset Punch 100mg

Ingestible, Beverage, Alcohol Distillate Reference #: 10.03.23.DSU.B

Lic. #00000010ESIR42914838

Allestr Matthew Schuberth Laboratory Director

Confident LIMS All Rights Reserved rt@confidentlims.com (866) 506-5866