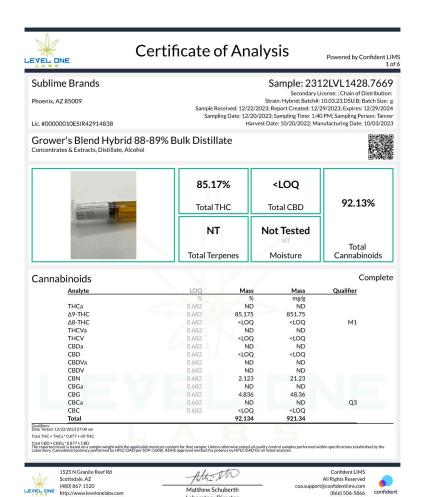

#### SIP Sunset Punch 100mg

Ingestible, Beverage, Alcohol Distillate Reference #: 10.03.23.DSU.B

106.10mg/unit

Total THC

Total Terpenes

NT

ND

Total CBD

Not Tested

Moisture

106.10mg/unit

Total Cannabinoids

Cannabinoids Complete

| Analyte | LOQ     | Mass                                                     | Mass                         | Qualifier Qualifier |
|---------|---------|----------------------------------------------------------|------------------------------|---------------------|
|         | mg/unit | mg/unit                                                  | mg/g                         |                     |
| THCa    | 9.16    | ND                                                       | ND                           |                     |
| Δ9-ΤΗС  | 9.16    | 106.10                                                   | 1.98                         |                     |
| Δ8-ΤΗС  | 9.16    | ND                                                       | ND                           |                     |
| THCVa   | 9.16    | ND                                                       | ND                           |                     |
| THCV    | 9.16    | ND                                                       | ND                           |                     |
| CBDa    | 9.16    | ND                                                       | ND                           |                     |
| CBD     | 9.16    | ND                                                       | ND                           |                     |
| CBDVa   | 9.16    | ND                                                       | ND                           |                     |
| CBDV    | 9.16    | ND                                                       | ND                           |                     |
| CBN     | 9.16    | <loq< th=""><th><loq< th=""><th></th></loq<></th></loq<> | <loq< th=""><th></th></loq<> |                     |
| CBGa    | 9.16    | ND                                                       | ND                           |                     |
| CBG     | 9.16    | <loq< th=""><th><loq< th=""><th></th></loq<></th></loq<> | <loq< th=""><th></th></loq<> |                     |
| CBCa    | 9.16    | ND                                                       | ND                           | Q3                  |
| CBC     | 9.16    | ND                                                       | ND                           |                     |
| Total   |         | 106.10                                                   | 1.98                         |                     |