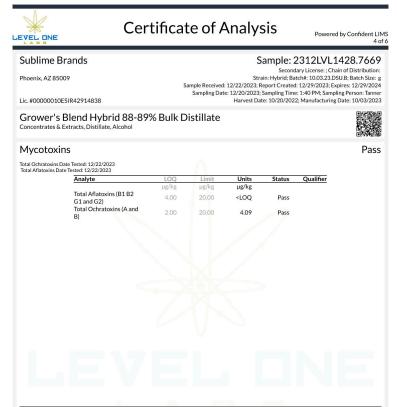

Powered by Confident LIMS

**Sublime Brands** 

Phoenix, AZ 85009

Sample: 2401LVL0045.0322

Secondary License: ; Chain of Distribution: Strain: Hybrid; Batch#: 24-0108-20; Batch Size: g

Sample Received: 01/10/2024; Report Created: 01/15/2024; Expires: 01/15/2025 Sampling Date: 01/08/2024; Sampling Time: 3:30 PM; Sampling Person: Jordon

Harvest Date: 10/20/2022; Manufacturing Date: 01/08/2024

Lic. #00000010ESIR42914838

#### SIP Sunset Punch 100mg

Ingestible, Beverage, Alcohol Distillate Reference #: 10.03.23.DSU.B

106.10mg/unit

Total THC

Total Terpenes

NT

ND

Total CBD

Not Tested

Moisture

106.10mg/unit

Total Cannabinoids

Cannabinoids Complete

| Analyte | LOQ     | Mass                                                     | Mass                         | Qualifier Qualifier |
|---------|---------|----------------------------------------------------------|------------------------------|---------------------|
|         | mg/unit | mg/unit                                                  | mg/g                         |                     |
| THCa    | 9.16    | ND                                                       | ND                           |                     |
| Δ9-ΤΗС  | 9.16    | 106.10                                                   | 1.98                         |                     |
| Δ8-ΤΗС  | 9.16    | ND                                                       | ND                           |                     |
| THCVa   | 9.16    | ND                                                       | ND                           |                     |
| THCV    | 9.16    | ND                                                       | ND                           |                     |
| CBDa    | 9.16    | ND                                                       | ND                           |                     |
| CBD     | 9.16    | ND                                                       | ND                           |                     |
| CBDVa   | 9.16    | ND                                                       | ND                           |                     |
| CBDV    | 9.16    | ND                                                       | ND                           |                     |
| CBN     | 9.16    | <loq< th=""><th><loq< th=""><th></th></loq<></th></loq<> | <loq< th=""><th></th></loq<> |                     |
| CBGa    | 9.16    | ND                                                       | ND                           |                     |
| CBG     | 9.16    | <loq< th=""><th><loq< th=""><th></th></loq<></th></loq<> | <loq< th=""><th></th></loq<> |                     |
| CBCa    | 9.16    | ND                                                       | ND                           | Q3                  |
| CBC     | 9.16    | ND                                                       | ND                           |                     |
| Total   |         | 106.10                                                   | 1.98                         |                     |

Qualifiers: Date Tested: 01/12/2024 07:00 am

1525 N Granite Reef Rd Scottsdale, AZ (480) 867-1520 http://www.levelonelabs.com Lic# 00000004LCIG00024823

Matthew Schuberth Laboratory Director

Confident LIMS All Rights Reserved coa.support@confidentlims.com (866) 506-5866 www.confidentlims.com